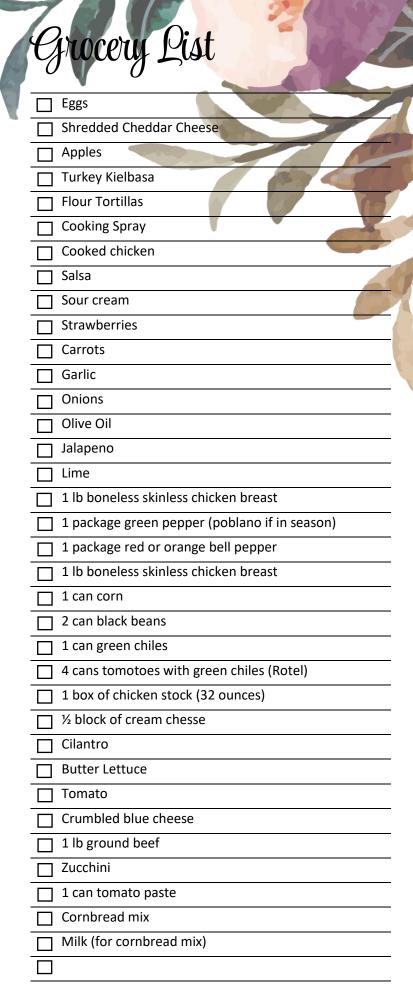

## Meal Plan: No Restrictions

| Monday        |                                                                      |  |  |  |  |
|---------------|----------------------------------------------------------------------|--|--|--|--|
| Breakfast     | Scrambled eggs with cheese, apple, turkey<br>Kielbasa                |  |  |  |  |
| Lunch         | Chicken Quesadilla, strawberries, carrots                            |  |  |  |  |
| Dinner        | Instant Pot Chicken Tortilla Soup                                    |  |  |  |  |
| Snack         |                                                                      |  |  |  |  |
| Tuesday       |                                                                      |  |  |  |  |
| Breakfast     | Crustless Spinach and Cheese Quiche, raspberries, breakfast sausage  |  |  |  |  |
| Lunch         | Salad with chicken, crumbled blue cheese, hard boiled egg & tomatoes |  |  |  |  |
| Dinner        | Chili, cornbread, sauteed zucchini                                   |  |  |  |  |
| Snack         |                                                                      |  |  |  |  |
| <br>Wednesday |                                                                      |  |  |  |  |
| Breakfast     |                                                                      |  |  |  |  |
| Lunch         |                                                                      |  |  |  |  |
| Dinner        |                                                                      |  |  |  |  |
| Snack         |                                                                      |  |  |  |  |